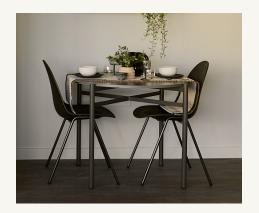

#### LIVING AREA

Key pieces from brands such as Samsung and BEKO. Including a Kibre sofa, coffee table, media unit with storage, dining table and two chairs, as well as a dishwasher, fridge, washing machine, oven and hobs.