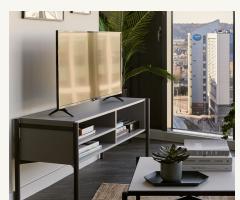

#### LIVING AREA

Key pieces from brands such as Samsung and BEKO. Including a Kibre sofa, coffee table, media unit with storage, dining table and two chairs, as well as a dishwasher, fridge, washing machine, oven and hobs.