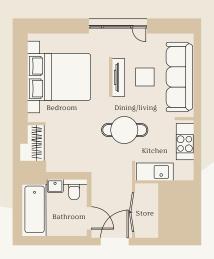

# Studio apartment - Type studio B

SIZE 42.5m<sup>2</sup>

RENT RANGE From £915 PCM

DEPOSIT 1 months rent

COUNCIL TAX BAND TBC

EPC RATING Band B

TYPE OF TENANCY Welsh Contract

#### ACCOMMODATION COMPRISES

- Entrance
- Open plan living and kitchen
- Master bedroom
- Separate bathroom