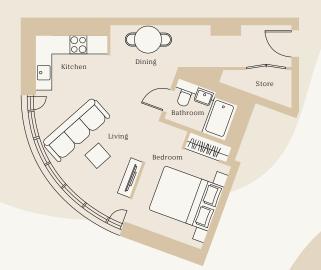

# Studio apartment - Type studio A

SIZE 44.6m<sup>2</sup>

RENT RANGE From £915 PCM

DEPOSIT 1 months rent

COUNCIL TAX BAND TBC

EPC RATING Band B

TYPE OF TENANCY Welsh Contract

#### ACCOMMODATION COMPRISES

- Entrance
- Open plan living and kitchen
- Master bedroom
- Separate bathroom