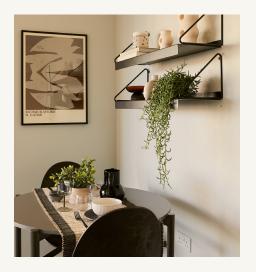

## Studio apartment Furniture pack

#### LIVING AREA

Key pieces from brands such as Samsung and BEKO. Including a Kibre sofa, coffee table, media unit with storage, dining table and two chairs, as well as a dishwasher, fridge, washing machine, oven and hobs.