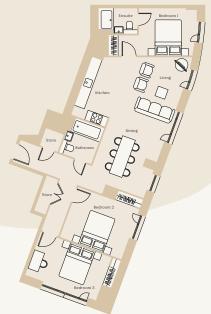

## 3 bedroom apartment - Type 3A

SIZE 108.9m<sup>2</sup>

RENT RANGE From £2,415 PCM

DEPOSIT 1 months rent

COUNCIL TAX BAND TBC

EPC RATING Band B

TYPE OF TENANCY Welsh Contract

#### ACCOMMODATION COMPRISES

- Entrance
- Open plan living and kitchen
- Master bedroom with shower ensuite
- Two further bedrooms
- Separate bathroom

- Tenants are responsible for the payment of utilities as well as council tax
- Broadband Wi-Fi is included in the rental
- All tenancy applications subject to referencing