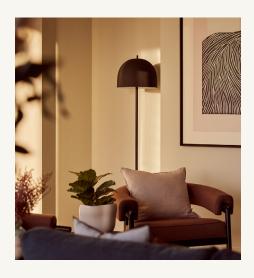

### LIVING AREA

Key pieces from brands such as Samsung and BEKO. Including a Kibre sofa, two arm chairs, coffee table, media unit with storage, dining table and six chairs, as well as a dishwasher, fridge, washing machine, oven and hobs.

#### BEDROOM

King size double bed with bespoke bedside tables and built-in wardrobes with floor-to-ceiling mirrors on the doors.

ROOF TERRRACE

FURNITURE INCLUDED

FREE

GYM

ON-SITE TEAM

FREEDOM TO