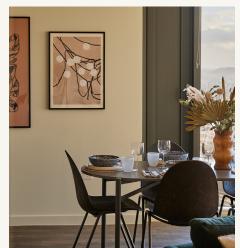

### LIVING AREA

Key pieces from brands such as Samsung and BEKO. Including a Kibre sofa, two arm chairs, coffee table, media unit with storage, dining table and six chairs, as well as a dishwasher, fridge, washing machine, oven and hobs.