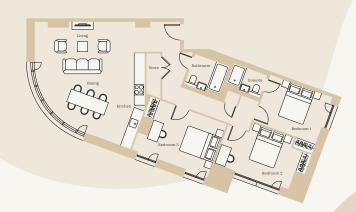

## 3 bedroom apartment - Type 3A

SIZE 108.9m<sup>2</sup>

RENT RANGE From £2,415 PCM

DEPOSIT 1 months rent

COUNCIL TAX BAND TBC

EPC RATING Band B

TYPE OF TENANCY Welsh Contract

#### ACCOMMODATION COMPRISES

- Entrance
- Open plan living and kitchen
- Master bedroom with shower ensuite
- Two further bedrooms
- Separate bathroom

- Tenants are responsible for the payment of utilities as well as council tax
- Broadband Wi-Fi is included in the rental
- All tenancy applications subject to referencing