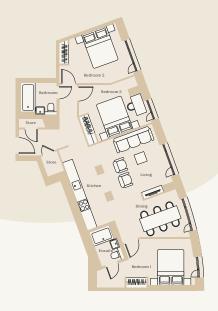

## 3 bedroom apartment - Type 3B

SIZE 100.7m<sup>2</sup>

RENT RANGE From £2,415 PCM

DEPOSIT 1 months rent

COUNCIL TAX BAND TBC

EPC RATING Band B

TYPE OF TENANCY Welsh Contract

#### ACCOMMODATION COMPRISES

- Entrance
- Open plan living and kitchen
- Master bedroom with shower ensuite
- Two further bedrooms
- Separate bathroom

- Tenants are responsible for the payment of utilities as well as council tax
- Broadband Wi-Fi is included in the rental
- All tenancy applications subject to referencing