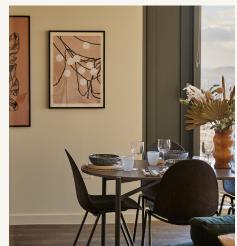

### LIVING AREA

Key pieces from brands such as Samsung and BEKO. Including a Kibre sofa, two arm chairs, coffee table, media unit with storage, dining table and six chairs, as well as a dishwasher, fridge, washing machine, oven and hobs.