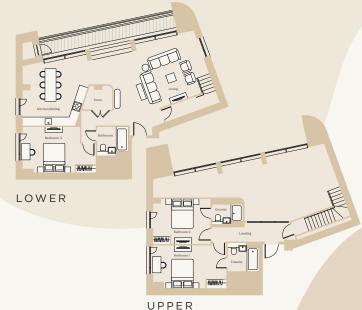

# 3 bedroom apartment - Type Duplex

SIZE 142m<sup>2</sup>

RENT RANGE From £2,415 PCM

DEPOSIT 1 months rent

COUNCIL TAX BAND TBC

EPC RATING Band C

TYPE OF TENANCY Welsh Contract

#### ACCOMMODATION COMPRISES

- Entrance
- Open plan living and kitchen
- Master bedroom with shower ensuite
- Two further bedrooms
- Separate bathroom

- Tenants are responsible for the payment of utilities as well as council tax
- Broadband Wi-Fi is included in the rental
- All tenancy applications subject to referencing