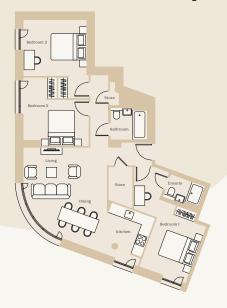

# 3 bedroom apartment - Type Duplex

SIZE 142m<sup>2</sup>

RENT RANGE From £2,415 PCM

DEPOSIT 1 months rent

COUNCIL TAX BAND TBC

EPC RATING Band C

TYPE OF TENANCY Welsh Contract

#### ACCOMMODATION COMPRISES

- Entrance
- Open plan living and kitchen
- Master bedroom with shower ensuite
- Two further bedrooms
- Separate bathroom

- Tenants are responsible for the payment of utilities as well as council tax
- Broadband Wi-Fi is included in the rental
- All tenancy applications subject to referencing