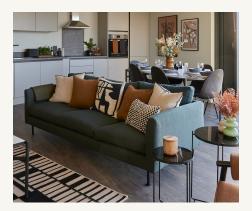

## 3 bed apartment Furniture pack

### LIVING AREA

Key pieces from brands such as Samsung and BEKO. Including a Kibre sofa, two arm chairs, coffee table, media unit with storage, dining table and six chairs, as well as a dishwasher, fridge, washing machine, oven and hobs.