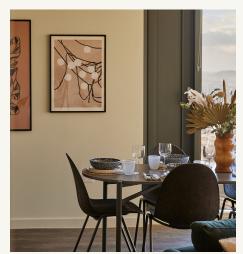

### LIVING AREA

Key pieces from brands such as Samsung and BEKO. Including a Kibre sofa, two arm chairs, coffee table, media unit with storage, dining table and six chairs, as well as a dishwasher, fridge, washing machine, oven and hobs.

#### BEDROOM

King size double bed with bespoke bedside tables and built-in wardrobes with floor-to-ceiling mirrors on the doors.

ROOF TERRRACE

FURNITURE INCLUDED

FREE

GYM

ON-SITE TEAM

FREEDOM TO