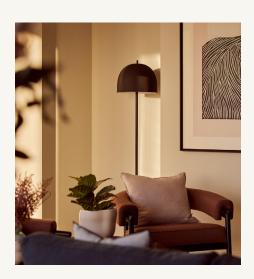

### LIVING AREA

Key pieces from brands such as Samsung and BEKO. Including a Kibre sofa, two arm chairs, coffee table, media unit with storage, dining table and six chairs, as well as a dishwasher, fridge, washing machine, oven and hobs.