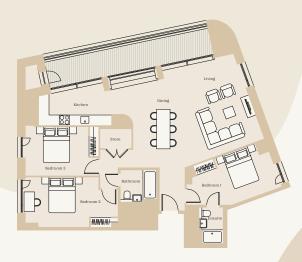

## 3 bedroom apartment - Type 3A

SIZE 108.9m<sup>2</sup>

RENT RANGE From £2,415 PCM

DEPOSIT 1 months rent

COUNCIL TAX BAND TBC

EPC RATING Band B

TYPE OF TENANCY Welsh Contract

#### ACCOMMODATION COMPRISES

- Entrance
- Open plan living and kitchen
- Master bedroom with shower ensuite
- Two further bedrooms
- Separate bathroom

- Tenants are responsible for the payment of utilities as well as council tax
- Broadband Wi-Fi is included in the rental
- All tenancy applications subject to referencing