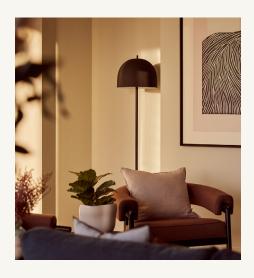

### LIVING AREA

Key pieces from brands such as Samsung and BEKO. Including a Kibre sofa, two arm chairs, coffee table, media unit with storage, dining table and six chairs, as well as a dishwasher, fridge, washing machine, oven and hobs.