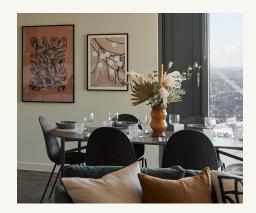

## 3 bed apartment Furniture pack

### LIVING AREA

Key pieces from brands such as Samsung and BEKO. Including a Kibre sofa, two arm chairs, coffee table, media unit with storage, dining table and six chairs, as well as a dishwasher, fridge, washing machine, oven and hobs.