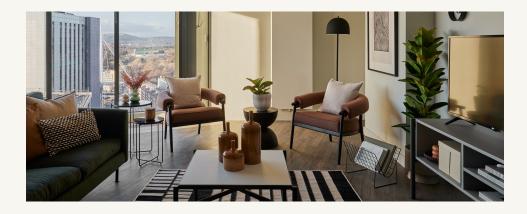

### LIVING AREA

Key pieces from brands such as Samsung and BEKO. Including a Kibre sofa, two arm chairs, coffee table, media unit with storage, dining table and six chairs, as well as a dishwasher, fridge, washing machine, oven and hobs.