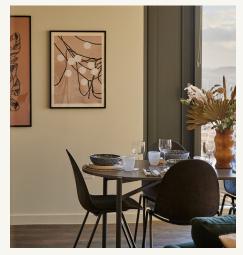

### LIVING AREA

Key pieces from brands such as Samsung and BEKO. Including a Kibre sofa, two arm chairs, coffee table, media unit with storage, dining table and six chairs, as well as a dishwasher, fridge, washing machine, oven and hobs.