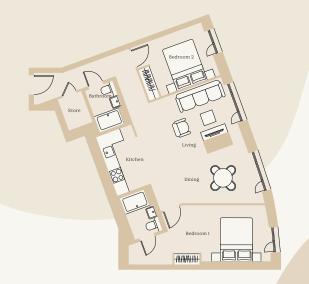

# 2 bedroom apartment - Type 2B

|               | Kitchen 82 C            | SIZE             | 82.2m <sup>2</sup> |
|---------------|-------------------------|------------------|--------------------|
| Dining        |                         | RENT RANGE       | From £1,410 PCM    |
| $\mathcal{C}$ | Bathroom 2<br>Bedroom 2 | DEPOSIT          | 1 months rent      |
|               |                         | COUNCIL TAX BAND | ТВС                |
|               | Store Bedroom I         | EPC RATING       | Band B             |
|               | Store                   | TYPE OF TENANCY  | Welsh Contract     |
|               |                         |                  |                    |
|               |                         |                  |                    |