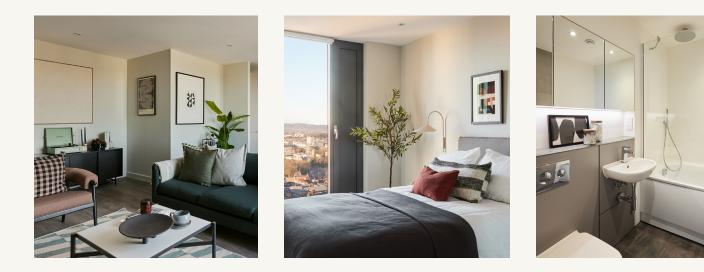

# 2 bed apartment Furniture pack

#### LIVING AREA

Key pieces from brands such as Samsung and BEKO. Including a Kibre sofa, arm chair, coffee table, media unit with storage, dining table and four chairs, as well as a dishwasher, fridge, washing machine, oven and hobs.

#### BEDROOM

Double or king size bed with bespoke bedside tables and built-in wardrobes with floor-to-ceiling mirrors on the doors.

Looking to join us? Email us at hello@woodstreethouse.com or call + 44 (0) 292 002 4655