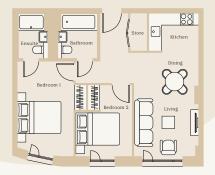

# 2 bedroom apartment - Type 2C

|                 | SIZE      | 77.4m <sup>2</sup> |
|-----------------|-----------|--------------------|
| RENT RANGE      |           | From £1,410 PCM    |
|                 | DEPOSIT   | 1 months rent      |
| COUNCIL         | TAX BAND  | ТВС                |
| E               | PC RATING | Band B             |
| TYPE OF TENANCY |           | Welsh Contract     |

### ACCOMMODATION COMPRISES

- Entrance
- Open plan living and kitchen
- Master bedroom with shower ensuite
- Second bedroom
- Separate bathroom

- Tenants are responsible for the payment of utilities as well as council tax
- Broadband Wi-Fi is included in the rental
- All tenancy applications subject to referencing