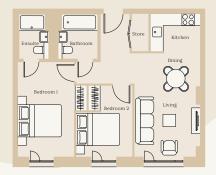

# 2 bedroom apartment - Type 2B

|               | Kitchen 82 C            | SIZE             | 82.2m <sup>2</sup> |
|---------------|-------------------------|------------------|--------------------|
| Dining        |                         | RENT RANGE       | From £1,410 PCM    |
| $\mathcal{C}$ | Bathroom 2<br>Bedroom 2 | DEPOSIT          | 1 months rent      |
|               |                         | COUNCIL TAX BAND | ТВС                |
|               | Store Bedroom I         | EPC RATING       | Band B             |
|               | Store                   | TYPE OF TENANCY  | Welsh Contract     |
|               |                         |                  |                    |
|               |                         |                  |                    |

### ACCOMMODATION COMPRISES

- Entrance
- Open plan living and kitchen
- Master bedroom with shower ensuite
- Second bedroom
- Separate bathroom

- Tenants are responsible for the payment of utilities as well as council tax
- Broadband Wi-Fi is included in the rental
- All tenancy applications subject to referencing