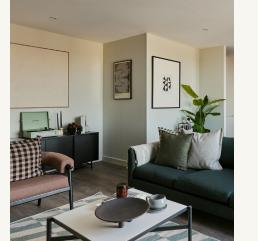

#### LIVING AREA

Key pieces from brands such as Samsung and BEKO. Including a Kibre sofa, arm chair, coffee table, media unit with storage, dining table and four chairs, as well as a dishwasher, fridge, washing machine, oven and hobs.