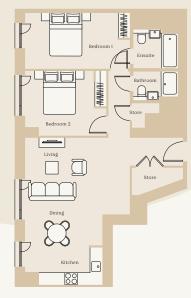

# 2 bedroom apartment - Type 2B

|               | Kitchen 82 C            | SIZE             | 82.2m <sup>2</sup> |
|---------------|-------------------------|------------------|--------------------|
| Dining        |                         | RENT RANGE       | From £1,410 PCM    |
| $\mathcal{C}$ | Bathroom 2<br>Bedroom 2 | DEPOSIT          | 1 months rent      |
|               |                         | COUNCIL TAX BAND | ТВС                |
|               | Store Bedroom I         | EPC RATING       | Band B             |
|               | Store                   | TYPE OF TENANCY  | Welsh Contract     |
|               |                         |                  |                    |
|               |                         |                  |                    |

### ACCOMMODATION COMPRISES

- Entrance
- Open plan living and kitchen
- Master bedroom with shower ensuite
- Second bedroom
- Separate bathroom

- Tenants are responsible for the payment of utilities as well as council tax
- Broadband Wi-Fi is included in the rental
- All tenancy applications subject to referencing