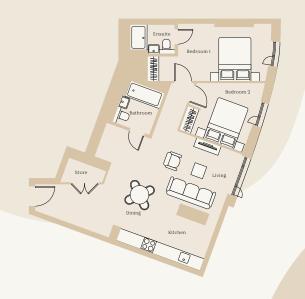

# 2 bedroom apartment - Type 2B

|               | Kitchen 82 C            | SIZE             | 82.2m <sup>2</sup> |
|---------------|-------------------------|------------------|--------------------|
| Dining        |                         | RENT RANGE       | From £1,410 PCM    |
| $\mathcal{C}$ | Bathroom 2<br>Bedroom 2 | DEPOSIT          | 1 months rent      |
|               |                         | COUNCIL TAX BAND | ТВС                |
|               | Store Bedroom I         | EPC RATING       | Band B             |
|               | Store                   | TYPE OF TENANCY  | Welsh Contract     |
|               |                         |                  |                    |
|               |                         |                  |                    |

### ACCOMMODATION COMPRISES

- Entrance
- Open plan living and kitchen
- Master bedroom with shower ensuite
- Second bedroom
- Separate bathroom

- Tenants are responsible for the payment of utilities as well as council tax
- Broadband Wi-Fi is included in the rental
- All tenancy applications subject to referencing