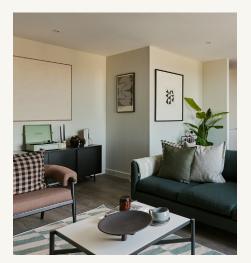

#### LIVING AREA

Key pieces from brands such as Samsung and BEKO. Including a Kibre sofa, arm chair, coffee table, media unit with storage, dining table and four chairs, as well as a dishwasher, fridge, washing machine, oven and hobs.