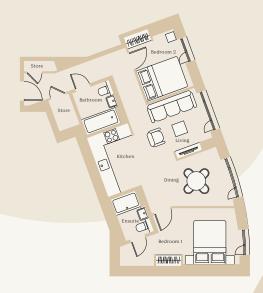

# 2 bedroom apartment - Type 2A

| SIZE            |          | 68.4m <sup>2</sup> |
|-----------------|----------|--------------------|
| RENT RANGE      |          | From £1,410 PCM    |
|                 | DEPOSIT  | 1 months rent      |
| COUNCIL         | TAX BAND | ТВС                |
| EPC RATING      |          | Band C             |
| TYPE OF TENANCY |          | Welsh Contract     |

#### ACCOMMODATION COMPRISES

- Entrance
- Open plan living and kitchen
- Master bedroom with shower ensuite
- Second bedroom
- Separate bathroom

- Tenants are responsible for the payment of utilities as well as council tax
- Broadband Wi-Fi is included in the rental
- All tenancy applications subject to referencing