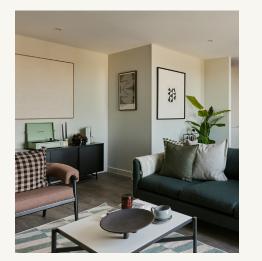

#### LIVING AREA

Key pieces from brands such as Samsung and BEKO. Including a Kibre sofa, arm chair, coffee table, media unit with storage, dining table and four chairs, as well as a dishwasher, fridge, washing machine, oven and hobs.