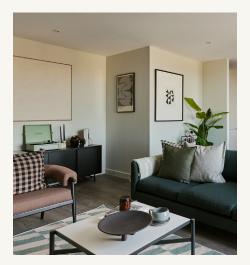

#### LIVING AREA

Key pieces from brands such as Samsung and BEKO. Including a Kibre sofa, arm chair, coffee table, media unit with storage, dining table and four chairs, as well as a dishwasher, fridge, washing machine, oven and hobs.