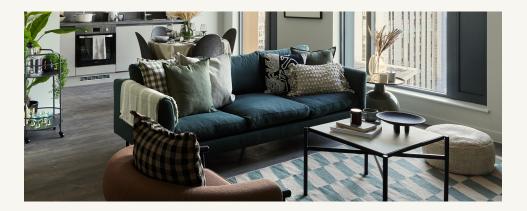

#### LIVING AREA

Key pieces from brands such as Samsung and BEKO. Including a Kibre sofa, arm chair, coffee table, media unit with storage, dining table and four chairs, as well as a dishwasher, fridge, washing machine, oven and hobs.