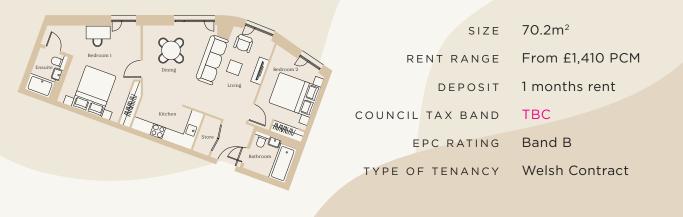

# 2 bedroom apartment - Type 2A

| SIZE            |          | 68.4m <sup>2</sup> |
|-----------------|----------|--------------------|
| RENT RANGE      |          | From £1,410 PCM    |
|                 | DEPOSIT  | 1 months rent      |
| COUNCIL         | TAX BAND | ТВС                |
| EPC RATING      |          | Band C             |
| TYPE OF TENANCY |          | Welsh Contract     |

#### ACCOMMODATION COMPRISES

- Entrance
- Open plan living and kitchen
- Master bedroom with shower ensuite
- Second bedroom
- Separate bathroom

- Tenants are responsible for the payment of utilities as well as council tax
- Broadband Wi-Fi is included in the rental
- All tenancy applications subject to referencing