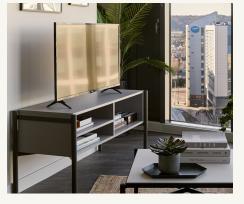

# 2 bed apartment Furniture pack

#### LIVING AREA

Key pieces from brands such as Samsung and BEKO. Including a Kibre sofa, arm chair, coffee table, media unit with storage, dining table and four chairs, as well as a dishwasher, fridge, washing machine, oven and hobs.