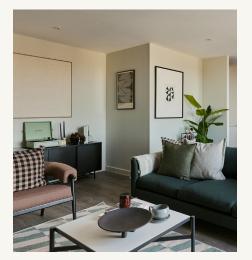

#### LIVING AREA

Key pieces from brands such as Samsung and BEKO. Including a Kibre sofa, arm chair, coffee table, media unit with storage, dining table and four chairs, as well as a dishwasher, fridge, washing machine, oven and hobs.