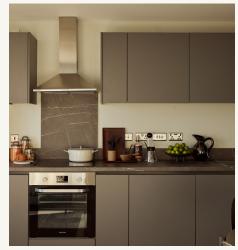

#### LIVING AREA

Key pieces from brands such as Samsung and BEKO. Including a Kibre sofa, coffee table, media unit with storage, dining table and four chairs, as well as a dishwasher, fridge, washing machine, oven and hobs.