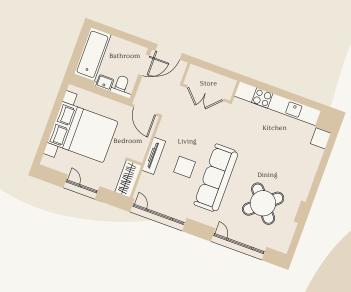

# 1 bedroom apartment - Type 1B

SIZE 41.8m<sup>2</sup>

RENT RANGE From £1,010 PCM

DEPOSIT 1 months rent

COUNCIL TAX BAND TBC

EPC RATING Band B

TYPE OF TENANCY Welsh Contract

#### ACCOMMODATION COMPRISES

- Entrance
- Open plan living and kitchen
- Master bedroom
- Separate bathroom

- Tenants are responsible for the payment of utilities as well as council tax
- Broadband Wi-Fi is included in the rental
- All tenancy applications subject to referencing