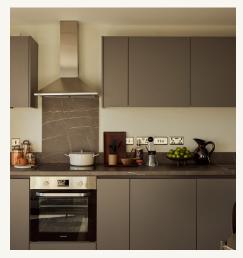

#### LIVING AREA

Key pieces from brands such as Samsung and BEKO. Including a Kibre sofa, coffee table, media unit with storage, dining table and four chairs, as well as a dishwasher, fridge, washing machine, oven and hobs.