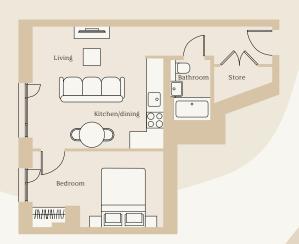

# 1 bedroom apartment - Type 1A

SIZE 43.8m<sup>2</sup>

RENT RANGE From £1,010 PCM

DEPOSIT 1 months rent

COUNCIL TAX BAND TBC

EPC RATING Band B

TYPE OF TENANCY Welsh Contract

#### ACCOMMODATION COMPRISES

- Entrance
- Open plan living and kitchen
- Master bedroom
- Separate bathroom

- Tenants are responsible for the payment of utilities as well as council tax
- Broadband Wi-Fi is included in the rental
- All tenancy applications subject to referencing