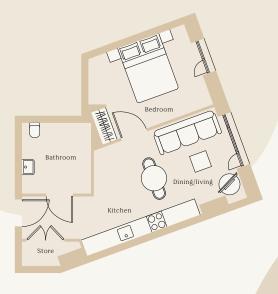

# 1 bedroom apartment - Type 1A (handed)

SIZE 43.8m<sup>2</sup>

RENT RANGE From £1,010 PCM

DEPOSIT 1 months rent

COUNCIL TAX BAND TBC

EPC RATING Band B

TYPE OF TENANCY Welsh Contract

#### ACCOMMODATION COMPRISES

- Entrance
- Open plan living and kitchen
- Master bedroom
- Separate bathroom

- Tenants are responsible for the payment of utilities as well as council tax
- Broadband Wi-Fi is included in the rental
- All tenancy applications subject to referencing