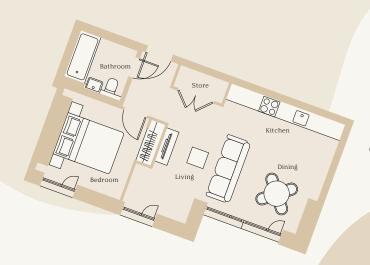

#### ACCOMMODATION COMPRISES

- Entrance
- Open plan living and kitchen
- Master bedroom
- Separate bathroom

- Tenants are responsible for the payment of utilities as well as council tax
- Broadband Wi-Fi is included in the rental
- All tenancy applications subject to referencing