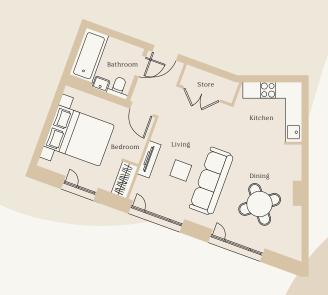

# 1 bedroom apartment - Type 1A

SIZE 43.8m<sup>2</sup>

RENT RANGE From £1,010 PCM

DEPOSIT 1 months rent

COUNCIL TAX BAND TBC

EPC RATING Band B

TYPE OF TENANCY Welsh Contract

#### ACCOMMODATION COMPRISES

- Entrance
- Open plan living and kitchen
- Master bedroom
- Separate bathroom

- Tenants are responsible for the payment of utilities as well as council tax
- Broadband Wi-Fi is included in the rental
- All tenancy applications subject to referencing