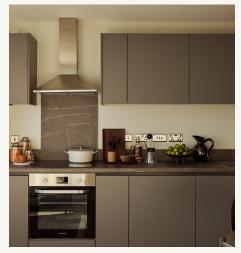

#### LIVING AREA

Key pieces from brands such as Samsung and BEKO. Including a Kibre sofa, coffee table, media unit with storage, dining table and four chairs, as well as a dishwasher, fridge, washing machine, oven and hobs.