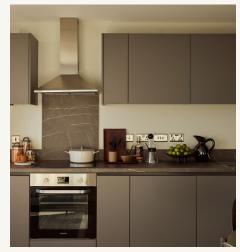

#### LIVING AREA

Key pieces from brands such as Samsung and BEKO. Including a Kibre sofa, coffee table, media unit with storage, dining table and four chairs, as well as a dishwasher, fridge, washing machine, oven and hobs.