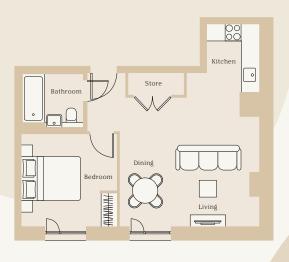

#### ACCOMMODATION COMPRISES

- Entrance
- Open plan living and kitchen
- Master bedroom
- Separate bathroom

- Tenants are responsible for the payment of utilities as well as council tax
- Broadband Wi-Fi is included in the rental
- All tenancy applications subject to referencing