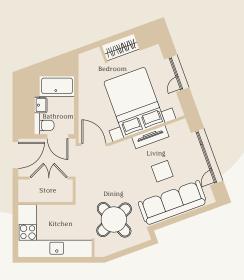

# 1 bedroom apartment - Type 1A (handed)

SIZE 43.8m<sup>2</sup>

RENT RANGE From £1,010 PCM

DEPOSIT 1 months rent

COUNCIL TAX BAND TBC

EPC RATING Band B

TYPE OF TENANCY Welsh Contract

#### ACCOMMODATION COMPRISES

- Entrance
- Open plan living and kitchen
- Master bedroom
- Separate bathroom

- Tenants are responsible for the payment of utilities as well as council tax
- Broadband Wi-Fi is included in the rental
- All tenancy applications subject to referencing