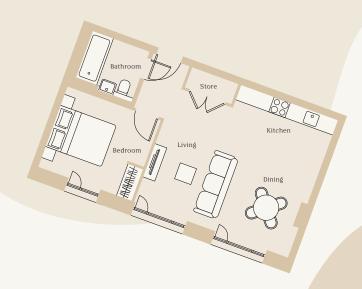

# 1 bedroom apartment - Type 1A (handed)

SIZE 43.8m<sup>2</sup>

RENT RANGE From £1,010 PCM

DEPOSIT 1 months rent

COUNCIL TAX BAND TBC

EPC RATING Band B

TYPE OF TENANCY Welsh Contract

#### ACCOMMODATION COMPRISES

- Entrance
- Open plan living and kitchen
- Master bedroom
- Separate bathroom

- Tenants are responsible for the payment of utilities as well as council tax
- Broadband Wi-Fi is included in the rental
- All tenancy applications subject to referencing