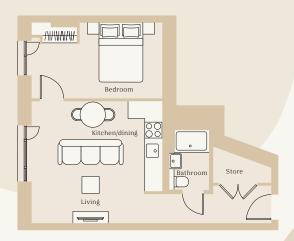

# 1 bedroom apartment - Type 1A (handed)

SIZE 43.8m<sup>2</sup>

RENT RANGE From £1,010 PCM

DEPOSIT 1 months rent

COUNCIL TAX BAND TBC

EPC RATING Band B

TYPE OF TENANCY Welsh Contract

#### ACCOMMODATION COMPRISES

- Entrance
- Open plan living and kitchen
- Master bedroom
- Separate bathroom

- Tenants are responsible for the payment of utilities as well as council tax
- Broadband Wi-Fi is included in the rental
- All tenancy applications subject to referencing