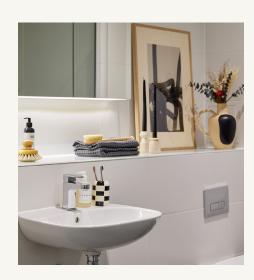

#### BEDROOM

Double or king size bed with bespoke bedside tables and built-in wardrobes with floor-to-ceiling mirrors on the doors.

ROOF TERRRACE

FURNITURE INCLUDED

FREE

GYM

ON-SITE TEAM

FREEDOM TO DECORATE\*\*