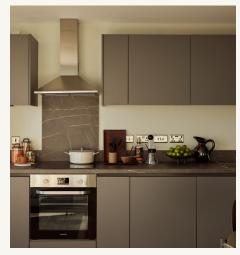

#### LIVING AREA

Key pieces from brands such as Samsung and BEKO. Including a Kibre sofa, coffee table, media unit with storage, dining table and four chairs, as well as a dishwasher, fridge, washing machine, oven and hobs.