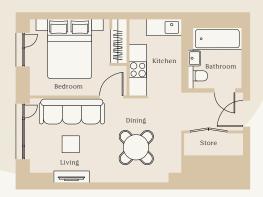

# 1 bedroom apartment - Type 1A

SIZE 43.8m<sup>2</sup>

RENT RANGE From £1,010 PCM

DEPOSIT 1 months rent

COUNCIL TAX BAND TBC

EPC RATING Band B

TYPE OF TENANCY Welsh Contract

#### ACCOMMODATION COMPRISES

- Entrance
- Open plan living and kitchen
- Master bedroom
- Separate bathroom

- Tenants are responsible for the payment of utilities as well as council tax
- Broadband Wi-Fi is included in the rental
- All tenancy applications subject to referencing