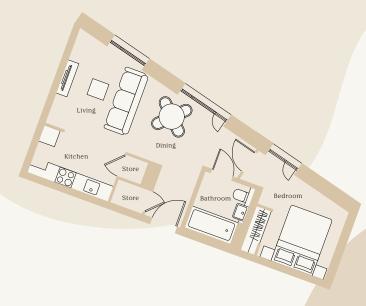

# 1 bedroom apartment - Type 1A

SIZE 43.8m<sup>2</sup>

RENT RANGE From £1,010 PCM

DEPOSIT 1 months rent

COUNCIL TAX BAND TBC

EPC RATING Band B

TYPE OF TENANCY Welsh Contract

#### ACCOMMODATION COMPRISES

- Entrance
- Open plan living and kitchen
- Master bedroom
- Separate bathroom

- Tenants are responsible for the payment of utilities as well as council tax
- Broadband Wi-Fi is included in the rental
- All tenancy applications subject to referencing