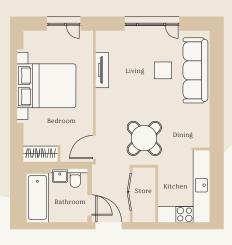

# 1 bedroom apartment - Type 1A (handed)

SIZE 43.8m<sup>2</sup>

RENT RANGE From £1,010 PCM

DEPOSIT 1 months rent

COUNCIL TAX BAND TBC

EPC RATING Band B

TYPE OF TENANCY Welsh Contract

#### ACCOMMODATION COMPRISES

- Entrance
- Open plan living and kitchen
- Master bedroom
- Separate bathroom

- Tenants are responsible for the payment of utilities as well as council tax
- Broadband Wi-Fi is included in the rental
- All tenancy applications subject to referencing