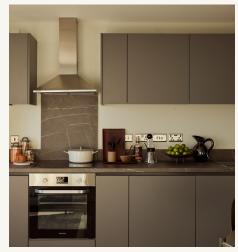

#### LIVING AREA

Key pieces from brands such as Samsung and BEKO. Including a Kibre sofa, coffee table, media unit with storage, dining table and four chairs, as well as a dishwasher, fridge, washing machine, oven and hobs.