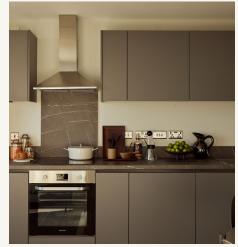

## 1 bed apartment Furniture pack

#### LIVING AREA

Key pieces from brands such as Samsung and BEKO. Including a Kibre sofa, coffee table, media unit with storage, dining table and four chairs, as well as a dishwasher, fridge, washing machine, oven and hobs.