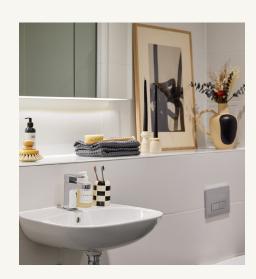

#### BEDROOM

Double or king size bed with bespoke bedside tables and built-in wardrobes with floor-to-ceiling mirrors on the doors.

ROOF TERRRACE

FURNITURE INCLUDED

FREE

GYM

ON-SITE TEAM

FREEDOM TO DECORATE\*\*