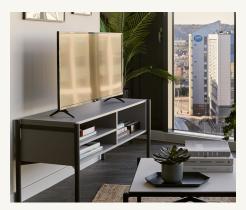

#### LIVING AREA

Key pieces from brands such as Samsung and BEKO. Including a Kibre sofa, coffee table, media unit with storage, dining table and four chairs, as well as a dishwasher, fridge, washing machine, oven and hobs.