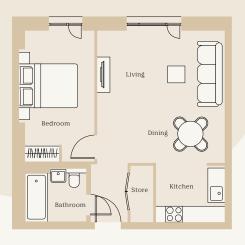

# 1 bedroom apartment - Type 1A

SIZE 43.8m<sup>2</sup>

RENT RANGE From £1,010 PCM

DEPOSIT 1 months rent

COUNCIL TAX BAND TBC

EPC RATING Band B

TYPE OF TENANCY Welsh Contract

#### ACCOMMODATION COMPRISES

- Entrance
- Open plan living and kitchen
- Master bedroom
- Separate bathroom

- Tenants are responsible for the payment of utilities as well as council tax
- Broadband Wi-Fi is included in the rental
- All tenancy applications subject to referencing